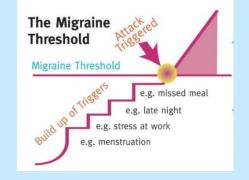

#### **Empirical validation**

A wide range of evidence from the literature shows that the incidence of migraines can be eliminated by receiving medication (or behavior change) before the onset of migraine. For example, before flying abroad, before fasting, close to menstruation.

Medication at the beginning of an episode may reduce the intensity of the episode (pain intensity and duration of pain) by about 40%.

#### **Biological validation**

Each person has a threshold value from which exposure to specific triggers for each person will lead to a migraine (American Migraine foundation)