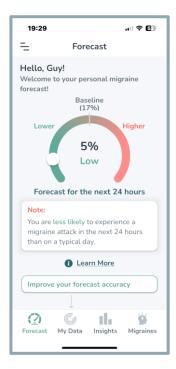

# Our solution: Daily migraine forecast and personalized insights

## AI Model

Artificial Intelligence models for migraine prediction, based on stateof-the-art research.

Daily forecast of migraines based on accurate real- time predictions, 24 hours in-advance.

Personalized insights.