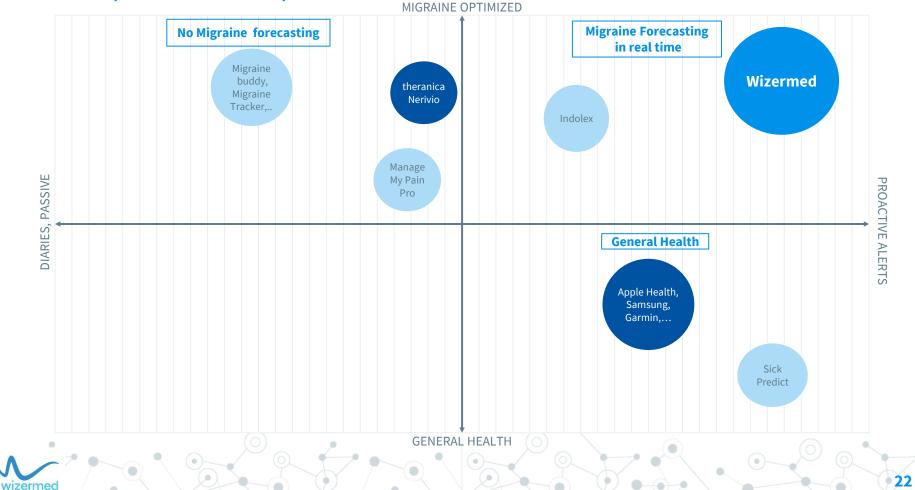

user per month
- Employee pays: Subsidized by employer (or discount)

# Validation with senior stakeholders in related brands\*



# Our competitive advantage – nothing like this in any of our competitors

### Assets

- Clinical trial infrastructure heavily invested.
- Experience with executing a high quality clinical trial
- 300 features in AI framework,
- Coming: new patents planned

# Tech innovation

- Explainable AI for migraine detection, recommender system, Unique
- architecture, noise elimination from very
- noisy features, Advanced models

# High quality data

Very **engaged** trial participants. Lots of tagged data for machine learning! Feedback Survey: 90% of participants were engaged, willingly contribute and happy with the management of the research.

# Competitor landscape



# Next milestones



- Market Validation, B2C and B2B
- Ongoing consultations with advisors (Medical and business)



# Funds to execute on our roadmap



- Investment of \$800K by eHealth Ventures + Israel Innovation Authority (\*).
- We are inviting private investors to join this round with additional \$200K. This offer is valid by end of May.

(\*) The approval of the grant by the Israel Innovation Authority undergoes rigorous scrutiny, ensuring a robust vetting process.

24

# Long Term mission gooes beyond Migraine. Our solutions aim to enhance quality of life for individuals

**Migraine Management Solutions** 

Migraine solution evolution: 24 alerts... 2hour alerts... During attack... Post attack... Personalized medicine

Early forecasting of various health conditions

e.g Epilepsy