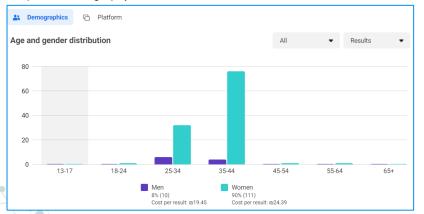

Achived:  $\sqrt{validation}$  of offering attractiveness  $\sqrt{validation}$  profile of interested

audience  $\checkmark$  willingness to share an email  $\checkmark$  cost of acquisition  $\checkmark$  Smartwatch

brand stats  $\sqrt{}$  feasibility of Facebook targeting,  $\sqrt{}$  waiting list for Beta launch

Includes Info about Smartwatch type, name, email and Gender

| And an analysis of the second se                                                                                                                                                         | В              | C                     | D      | E        | F                       |
|-----------------------------------------------------------------------------------------------------------------------------------------------------------------------------------------------------------------------------------------------------------------------------------------------------------------------------------------------------------------------------------------------------------------------------------------------------------------------------------------------------------------------------------------------------------------------------------------------------------------------------------------------------------------------------------------------------------------------------------------------------------------------------------------------------------------------------------------------------------------------------------------------------------------------------------------------------------------------------------------------------------------------------------------------------------------------------------------------------------------------------------------------------------------------------------------------------------------------------------------------------------------------------------------------------------------------------------------------------------------------------------------------------------------------------------------------------------------------------------------------------------------------------------------------------------------------------------------------------------------------------------------------------------------------------------------------------------------------------------------------------------------------------------------------------------------------------------------------------------------------------------------------------------------------------------------------------------------------------------------------------------------------------------------------------------------------------------------------------------------------------------------------------------------------------------------------------------------------------------------------------------------------------------|----------------|-----------------------|--------|----------|-------------------------|
| And an analysis of the second se                                                                                                                                                         |                |                       | Female | I have a | smartwatch from another |
| Emails I have no smarts ach     Male Use an Apple mants ach     Service and the service of                                                                                                                                                          | Holly Powell   |                       | Female | l use an | Apple smartwatch        |
| Male use an Apple manwach<br>energy and and out of<br>Female use an Apple manwach<br>female use an Apple manwach<br>female have no smark ach<br>have no smark ach<br>female have no smark ach                                                                                                                                                                                                                                                                                                                                                                                             |                |                       |        | l use an | Apple smartwatch        |
| An and a second control of the second c                                                                                                                                                         |                |                       | Female | I have n | o smartwatch            |
| termine in event and so in Female lave on Apple mantwach     termine in the command and termine intervence int                                                                                                                                                         |                |                       | Male   |          |                         |
| Bendie Samer Samer Female Ihave no smartwach     Female Ihave no smartwach     Female Ihave no smartwach     Female Ihave no smartwach     Semale Ihave samatwach     Semale Ihave Samatwach     Female Ihave                                                                                                                                                         |                | aronergalil@aol.com   | Female | l use an | Apple smartwatch        |
| An and a set of the set of t                                                                                                                                                         |                | nio@natalit.co.ii     | Female | l use an | Apple smartwatch        |
| Female Luce an Apple manw ach<br>Aussing and a strategies and a strategies and a strategies and<br>Aussing and a strategies and a strategies and a strategies and<br>Aussing and a strategies and a strategies and a strategies and<br>Aussing and a strategies and a strategies and a strategies and<br>Aussing and a strategies and a strategies and a strategies and<br>Aussing and a strategies and a strategies and a strategies and<br>Aussing and a strategies and a strategies and a strategies and<br>Aussing and a strategies and a strategies and a strategies and<br>Female Luce and Apple manw ach<br>Female Inave and Apple manw ach<br>Female Inave and a strategies and a strategies and<br>Female Inave and a strategies and a strategies and from and the<br>Female Inave and a strategies and a strategies and a strategies and<br>Female Inave and a strategies and a strategies and from and the<br>Female Inave and a strategies and a strategies and a strategies and<br>Female Inave and a strategies and a strategies and a strategies and<br>Female Inave and Apple manw ach<br>Female Inave and Strategies and Apple manw ach<br>Female Inave and Strategies and Apple manw ach<br>Female Inave Apple m                                                    |                |                       | Female | I have n | o smartwatch            |
| Nake and the second sec                                                                                                                                                    | Misty Barth    | barth.misty@yahoo.co  | Female | I have n | o smartwatch            |
| Aussi an Apple smartwich<br>Heads I use an Apple smartwich<br>Female I use an Samsurg smartwich<br>Female I use an Samsurg smartwich<br>Female I have to martvis ach<br>Female I use an Samsurg smartwich<br>Female I use an Samsurg smartwich<br>Female I use an Samsurg smartwich<br>Female I have to martvis ach<br>Female I have to martvis ach<br>Female I have no martvis ach<br>Female I use an Apple smartvisch<br>Female I have no smartvisch<br>Female I use an Apple smartvisch<br>Female I have no smartvisch<br>Female I use an Apple smartvisch<br>Female I have no smartvisch<br>Female I use an Apple smartvisch<br>Female I use an Smartvisch                                                                                                                                                                                                                                                                                                                                                                                                                                                                                                                                                                                                                                                                                                                                                                                         |                | rlucy966@gmail.com    | Female | luse an  | Apple smartwatch        |
| Female Luce a Clamin smartwarch<br>Female Luce a Smarturg smartwarch<br>Female Luce an Smarturg smartwarch<br>Female Luce an Apple smartwarch<br>Female Luce an Apple smartwarch<br>Female Luce an Apple smartwarch<br>Female Inave so martwarch<br>Female |                | oofire24@gmail.com    | Male   | I have a | smartwatch from another |
| Female Luse on Samourg paraturatory<br>Female Lase on samot action concernities<br>Female Linave and samot action concernities<br>Female Linave and samot action concernities<br>Female Linave and samot action concernities<br>Female Luse and samot action concernities<br>Female Luse and Apple samatwatch<br>Female Luse and Apple samatwatch<br>Female Linave and Apple samatwatch<br>Female Linave and Apple samatwatch<br>Female Linave and Apple samatwatch<br>Female Luse and Apple samatwatch                                                                                                                                                                                                                                                                                                                                                                                                                                                                                                                                                                                                                                                                                                                                                                                                                                                                                                                                                                                                                                                                                                                                       |                | malabu01@aim.com      | Female | luse an  | Apple smartwatch        |
| Female II have no smartwisch<br>Series and Series Samuel Series Samuel Series Samuel<br>Female II have so smartwisch from another<br>Female II have so smartwisch Series                                                                                                                                               |                | holmom032120@gmail    | Female | luse a C | Barmin smartwatch       |
| Annual sector of the sect                                                                                                                                                         |                | iccloud10@gmail.com   | Female | luse an  | Samsung smartwatch      |
| Seven de 1911 20 genet de Female I use an Samsung mante ach<br>Female I use an Apple mante ach<br>Female I have a smarte ach from anches<br>Female I have no smarte ach<br>Female I have no smarte ach<br>Female I have no smarte ach<br>Female I have son samsung annet ach<br>Female I have son samsung annet ach<br>Female I have son samsung annet ach<br>I have no smarte ach<br>Female I use a Samsung annet ach<br>Female I use a Apple mante ach<br>Female I use a Apple marte ach                                                                                                                                                                                                                                                                                                                                                                                                                                                                                                                                                                                                                                                                                                                                                                                                                                                                                                                                                                                                                                                                                                                                                                                                                                                                                                                                                                                                                                    |                | inness.co.co.         | Female | I have n | o smartwatch            |
| Female I have a manurach from another     Female I have no manuta ach     Female I have no smartu ach     Female I have no smartu ach     Female I have sensatura ach     Female I have no smartu ach     Female I use an Apple mantu ach     Female I use an Apple mantu ach     Female I use an Apple mantu ach     Female I have no smartu ach                                                                                                                                                                                                                                                                                                                                                                                                                                                                                                                                                                                                                                                                                                                                                                                                                                                                                                 |                | sfoutz09113@gmail.co. | Female | luse an  | Samsung smartwatch      |
| Female I have no smarts ach<br>Female I have no smarts ach<br>I have a Samsung smarts ach<br>I have a Samsung smarts ach<br>I have a Samsung smarts ach<br>Female I use an Apple smarts ach<br>Female I have a smarts ach from achter<br>Female I have a smarts ach from achter<br>Female I have a smarts ach from achter<br>Female I have a smarts ach<br>Female I have a smarts ach<br>Female I have a smarts ach<br>Female I use an Apple smarts ach<br>Female I use an Apple smarts ach<br>I female I use an Samsung smarts ach                                                                                                                                                                                                                                                                                                                                                                                                                                                                                                                                                                                                                                                                                                                                                                                                                                                                                                                                                                                                                                                                                                                                                                                                                                                                                                                                                                                                                                                                                                                                      |                |                       | Female | luse an  | Apple smartwatch        |
| Female I have no smartwach<br>Female I have so smartwach from another<br>Female I have no smartwach<br>Female I use a Smartung smartwach<br>I use a Carmin smartwach<br>Female I use a Apple smartwach<br>Female I use an Apple smartwach<br>Female I use an Apple smartwach<br>Female I use an Apple smartwach<br>Female I have a smartwach from another<br>Female I have a Smartwach<br>Female I have a Smartwach<br>Female I have a Smartwach<br>Female I have an Smartwach<br>Female I use an Apple smartwach<br>Female I have an Smartwach<br>Female I use an Smartwach<br>Female I use an Smartwach                                                                                                                                                                                                                                                                                                                                                                                                                                                                                                                                                                                                                                                                                                                                                                                                                                                                                                                                                                                                                                                                                                                                                                                                                                                                                                                                                                                                                                                                                                                                                                                                                                                                         |                |                       | Female | I have a | smartwatch from another |
| Female I have as marturach from another<br>Female I have on marturach<br>I see a Samsung smarturach<br>I see a Samsung smarturach<br>I see a Samsung smarturach<br>Female I use an Apple smarturach<br>Female I use an Apple smarturach<br>Female I use an Apple smarturach<br>Female I have a smarturach from another<br>Female I have a smarturach from another<br>Female I have a smarturach<br>Female I have a smarturach<br>Female I have a smarturach<br>Female I use an Apple smarturach<br>Female I use an Samsung smarturach<br>Female I use an Samsung smarturach                                                                                                                                                                                                                                                                                                                                                                                                                                                                                                                                                                                                                                                                                                                                                                                                                                                                                                                                                                                                                                                                                                                                                                                                                                                                                                                                                                                                                                                                                                                                                                                           | Mariah         | bethgiehl2@gmail.com  | Female | I have n | o smartwatch            |
| Female III have no smartwatch<br>Female III was Smartwatch<br>Male III was a Samtwa gmartwatch<br>III was a Carmin smartwatch<br>Female III was an Apple smartwatch<br>Female III was an Apple smartwatch<br>Female III was an Smartwatch<br>Female III was a smartwatch from another<br>Female III was an Apple smartwatch<br>Female III was an Smartwatch<br>Female III was an Smartwatch<br>Female III was an Smartwatch                                                                                                                                                                                                                                                                                                                                                                                                                                                                                                                                                                                                                                                                                                                                                                                                                                                                                                                                                                                                                                                                                                                                                                                                                                                                                                                                                                                                                                                                                                                                                                                                                   |                |                       | Female | I have n | o smartwatch            |
| Monochristian Female Luss an Samourg smartu adoh     Journa Samotha Samot                                                                                                                                                         |                |                       | Female | I have a | smartwatch from another |
| Male Use a Garmin smartwisch<br>Female Use an Apple manitwisch<br>Female Use an Apple manitwisch<br>Female Use an Apple manitwisch<br>Female Isae on smartwisch<br>Female Isae an Apple manitwisch<br>Female Isae Apple manitwisch<br>Isae Apple manitwisch<br>Female Isae Apple manitwisch                                                                                                                                                                                                                                                                                                                                                                                                                                                                                                                                                                                                                                                                                                                                                                                                                                                                                                                                                                                                                                                                                                                                                                                                                                                                                                                                                                                                                                                                                                                                                                                                                                                                                                                                                                                                                                                       |                |                       | Female | I have n | o smartwatch            |
| Journal Cardier partners of Martineto Female Luss an Apple many ach<br>man and the second secon                                                                                                                                                  |                |                       | Female | luse an  | Samsung smartwatch      |
| Female Luce on Apple manwardh<br>Female Ihave on smartva toch<br>Female Ihave as martva toch<br>Female Iuse an Apple manwardh<br>Female Luce an Apple manwardh<br>Female Ilave no smartva toch<br>Female Ilave no smartva toch<br>Ifemale Iuse an Samsung smartva toch<br>Male                                                                                                                                                                                                                                                                                                                                                                                                                                                                                                                                                                                                                                                                                                                                                                                                                                                                                                                                                                                                                                                                                                                                                                                                                                                                                                                                                                                                                                                                                                                                                                                                                                                                                                                                                                                                                                                                                                                                                                                                    |                | doron.gonen@neoam.    | Male   | luse a C | Barmin smartwatch       |
| Insue no smarte ach     Insue in Samsung smarte ach     Insue in Samsung smarte ach                                                                                                                                                                                                                                                                                                                                                                                                                                                                                                                                                                                                                                                                                                                                                                                                                                                                                                                                                                                                                                                                                                                                                                                                                                                                                                                                                                                                                                                                                                                                                                                                                                                                                                                                                                                                                                                                                                                                                                       | JoannaGauder   | joannagauder@yahoo    | Female | luse an  | Apple smartwatch        |
| Female II have a matrix achinom another<br>Female II use an Apple mantrix ach<br>Female II have no smarts ach<br>Female II have no smarts ach<br>II have no smarts ach<br>II have no smarts ach<br>II have an Samsung smarts ach<br>Female II use an Samsung smarts ach                                                                                                                                                                                                                                                                                                                                                                                                                                                                                                                                                                                                                                                                                                                                                                                                                                                                                                                                                                                                                                                                                                                                                                                                                                                                                                                                                                                                                                                                                                                                                                                                                                                                                                                                                                                                                                                                                                                                                                                                           | Emma craven    |                       | Female | l use an | Apple smartwatch        |
| Female Luce an Apple smartwatch<br>Female Inhave no smartwatch<br>Female Luce an Apple smartwatch<br>Male Luce an Samrung smartwatch<br>Male Luce an Samrung smartwatch                                                                                                                                                                                                                                                                                                                                                                                                                                                                                                                                                                                                                                                                                                                                                                                                                                                                                                                                                                                                                                                                                                                                                                                                                                                                                                                                                                                                                                                                                                                                                                                                                                                                                                                                                                                                                                                                                                                                                                                                                                                                                                           |                |                       | Female | I have n | o smartwatch            |
| Prodee Build of andeoly and the Center Female Thave no smartwatch<br>inspire More many and the second se                                                                                                                                                                                                                                                                                                                                                                                              |                | smartangie888@ gmail  | Female | I have a | smartwatch from another |
| Troy of the Characteristic Constraint Section 2015 Female Luse an Apple smartwatch<br>Troy of the Character 56 Female Luse an Samsung smartwatch<br>Michele voods michelee cod 19940 (Female Luse an Samsung smartwatch                                                                                                                                                                                                                                                                                                                                                                                                                                                                                                                                                                                                                                                                                                                                                                                                                                                                                                                                                                                                                                                                                                                                                                                                                                                                                                                                                                                                                                                                                                                                                                                                                                                                                                                                                                                                                                                                                                                                                                                                                                                           |                | joannagauder@yahoo    | Female | luse an  | Apple smartwatch        |
| Troy store Createro Male Iuse an Samsung smartwatch<br>Michelle voods michellev at 13940 (Female Iuse an Samsung smartwatch                                                                                                                                                                                                                                                                                                                                                                                                                                                                                                                                                                                                                                                                                                                                                                                                                                                                                                                                                                                                                                                                                                                                                                                                                                                                                                                                                                                                                                                                                                                                                                                                                                                                                                                                                                                                                                                                                                                                                                                                                                                                                                                                                       | Randee Budrey  |                       | Female | I have n | o smartwatch            |
| Michelle woods michellewoods 1994 Female   Juse an Samsung smartwatch                                                                                                                                                                                                                                                                                                                                                                                                                                                                                                                                                                                                                                                                                                                                                                                                                                                                                                                                                                                                                                                                                                                                                                                                                                                                                                                                                                                                                                                                                                                                                                                                                                                                                                                                                                                                                                                                                                                                                                                                                                                                                                                                                                                                             | Marique Moss   |                       | Female | luse an  | Apple smartwatch        |
|                                                                                                                                                                                                                                                                                                                                                                                                                                                                                                                                                                                                                                                                                                                                                                                                                                                                                                                                                                                                                                                                                                                                                                                                                                                                                                                                                                                                                                                                                                                                                                                                                                                                                                                                                                                                                                                                                                                                                                                                                                                                                                                                                                                                                                                                                   |                |                       |        | luse an  | Samsung smartwatch      |
| Condis Stieve Coordination 27/0 cm all or Female Tuse an Samsung smartwatch                                                                                                                                                                                                                                                                                                                                                                                                                                                                                                                                                                                                                                                                                                                                                                                                                                                                                                                                                                                                                                                                                                                                                                                                                                                                                                                                                                                                                                                                                                                                                                                                                                                                                                                                                                                                                                                                                                                                                                                                                                                                                                                                                                                                       | Michelle woods | michellewoods1994@c   | Female | luse an  | Samsung smartwatch      |
|                                                                                                                                                                                                                                                                                                                                                                                                                                                                                                                                                                                                                                                                                                                                                                                                                                                                                                                                                                                                                                                                                                                                                                                                                                                                                                                                                                                                                                                                                                                                                                                                                                                                                                                                                                                                                                                                                                                                                                                                                                                                                                                                                                                                                                                                                   | Cordio Stieve  | cordiejane??@omail.c  | Female | luse an  | Samsung smartwatch      |