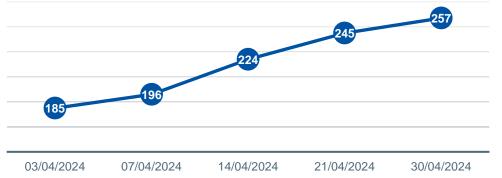

# Our mobile app is currently used by migraine participants

o Migraine-focused clinical trial with 260 participants. Soon @480

Clinical trial with 4,000 participants

> Migrainefocused clinical trial with 260->480 participants

# Growing clinical trial participation

## **Active Participants in Trial**