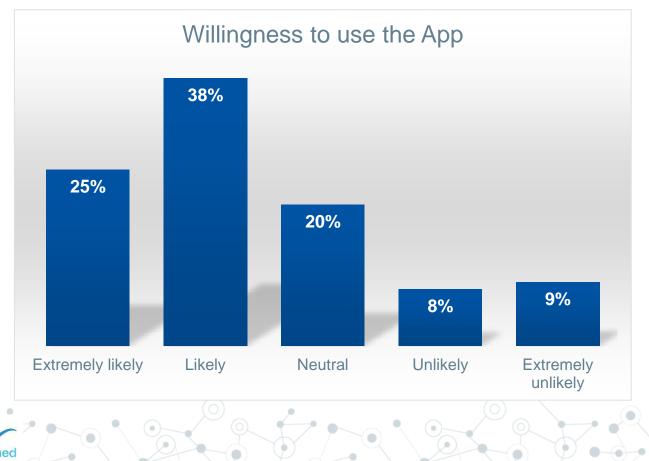

# Customer feedback: survey with 800 respondents

63% are Likely or Extremely Likely to use the App.

will pay \$5 - \$10 /month