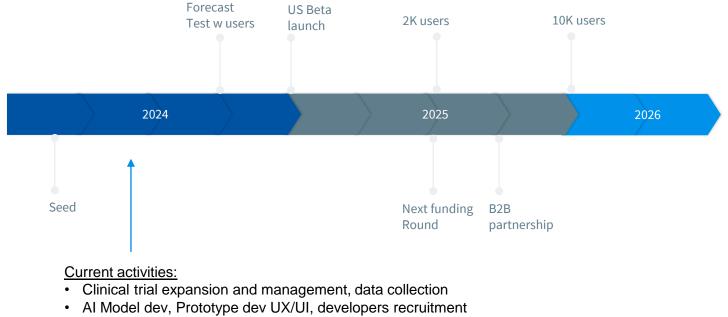

We just raised 800K Pre-Seed funding (round still open for additional 0.2) We will launch the product in 6 months and achieve 2K users in 15 months

# Next milestones

- Market Validation, B2C and B2B
- Ongoing consultations with advisors (Medical and business)